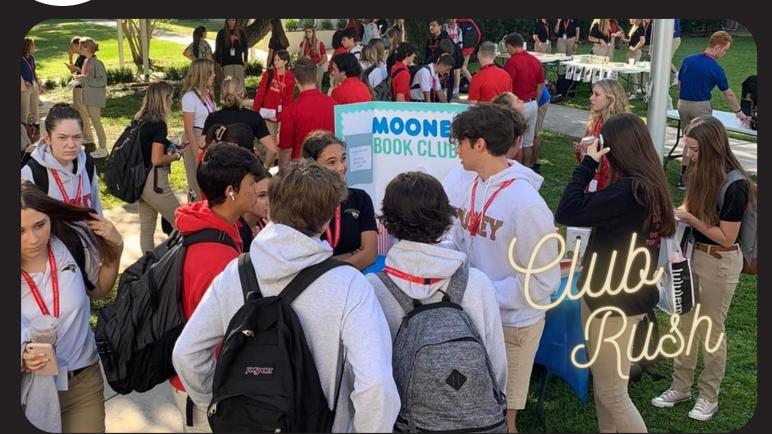

### **CLUB RUSH** August 30th

Students can arrive at school between 8am -9am to sign up for clubs of their choice